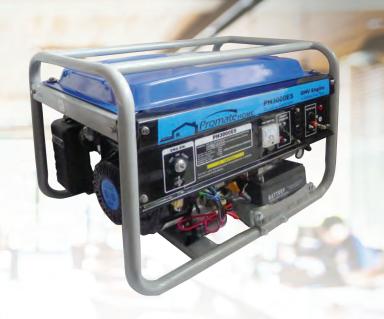

**Gasoline Generator** 

1 Year Limited Warranty

## **Electrical Aspects**

2400 Watts **Rated Output:** 

**Surge Output:** 3000 Watts

Phase: Single Phase

Rated Voltage: 230V

Frequency: 60Hz

**Rated Current:** 10.4A

**Insulation Class:** 

## **Engine:** 6.5HP OHV

**Cooling Mode:** Air cooled

4-Stroke, Cylinder: Single Cylinder

**Electric & Recoil** Starter:

Noise Level @ 7m: 68dB(A)

**Unleaded Gasoline** Fuel Used:

**Fuel Capacity:** 15L

Low Oil Alert: Yes

## **General Specifications**

Dimension(LxWxH): 605 x 440 x 460mm

Weight: 49kg

Receptacle: 1 x Duplex 240V

DC 12V Output: Yes